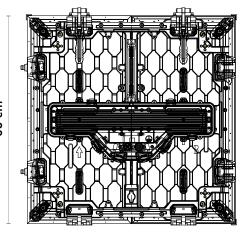

## UC-Series 2.3 Led screen Rental Industry - Indoor

UC-Series 2.3 pitch, in 500x500 mm format, is our series of indoor bendable LED wall solutions. Thanks to the **modular design and the possibility of multiple alignment**, any shape can be produced. The modules are interchangeable and the cabinets are bendable up to ±9° in step of 3.

Safety is ensured thanks to its **low weight** and to the quick and **convenient lock**, while the cabinet design allows the handling of screen formats **with 90° sharp angles**.

UC-SERIES can achieve perfect visual performance, regardless of the application, thanks to the latest i9+ Receiving Cards which,

In case of urgent repair requests, we guarantee our clients responsive and efficient handling so that they can deal with the next event in time.

**PRODUCT NAME UC-SERIES 2.3** 

PIXEL PITCH (MM) 2.3

LED TECHNOLOGY SMD Nationstar 1515

**DRIVING IC** MBI 5253B

**CABINET DIMENSIONS (MM)** 500 x 500

**CABINET RESOLUTION (PIXEL)** 210 x 210

**BRIGHTNESS (NITS)** 1200

REFRESH RATE (HZ) 3840

LATENCY (FRAME) 0/1

**GREY SCALE (BIT)** 

MAXIMUM CONSUMPTION (WATT/SQM) 600

AVERAGE CONSUMPTION (WATT/SQM) 200

**CABINET WEIGHT (KG)** 7.4

IP (FRONT/BACK) 40/21

**CURVATURE**  $0, \pm 3^{\circ}, \pm 6^{\circ}, \pm 9$ 

NO LIMITS

High precision easy locking system

**Anti-collision** 