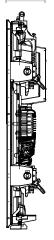

Safety is ensured thanks to its **low weight** and to the quick and **convenient lock**, while the cabinet design allows the handling of screen formats **with 90° sharp angles**.

UC-SERIES can achieve perfect visual performance, regardless of the application, thanks to the latest i9+ Receiving Cards which,

AVERAGE CONSUMPTION (WATT/SQM) 200

**CABINET WEIGHT (KG)** 7.4

IP (FRONT/BACK) 40/21

**CURVATURE**  $0, \pm 3^{\circ}, \pm 6^{\circ}, \pm 9$ 

NO LIMITS

High precision easy locking system

**Anti-collision** 

Quick assembly

Ultra-light

90° sharp angle

Wave&Co Srl via Ancona, 26 20060 Trezzano Rosa (MI) PI 09150580968 Tel. +39 02 84980037