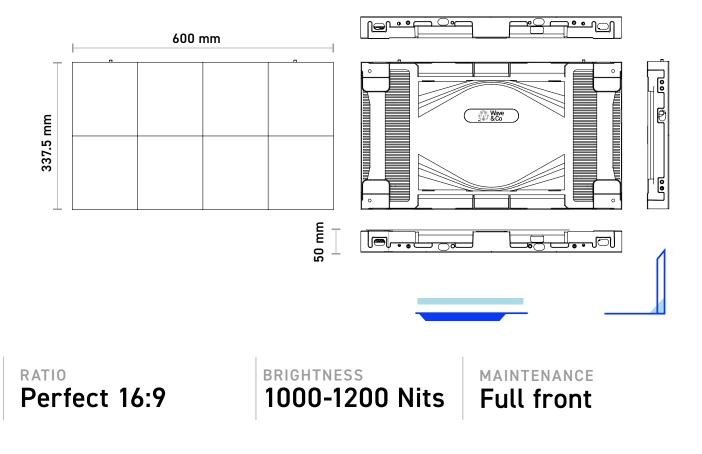

#### PRODUCT NAME ELEMENTO

PIXEL PITCH (MM) 2.5 | 1.8 | 1.5 | 1.2

TECHNOLOGY SMD Triad Led

#### RATIO 16:9

CABINET SIZE (MM) 600 x 337.5 x 50.09

#### CABINET RESOLUTION (PIXEL) 240X136 | 320X180 | 384X216 | 480X270

BRIGHTNESS (NITS) 1000 | 1200 | 1000 | 1000

REFRESH RATE (HZ) 3840

MAX CONSUMPTION (WATT/M<sup>2</sup>) 345 | 375 | 450 | 600

AVERAGE CONSUMPTION (WATT/M<sup>2</sup>) 115 | 125 | 150 | 200

WEIGHT (KG) 5.4

IP RATING (FRONT/REAR) 60/60

GREYSCALE (BIT) 16

> NO LIMITS

(≞

 $\langle \rangle \rangle$ 

O

HD

ß

Modular and ultraslim

Full front maintenance

Magnetic adjustment

High resolution

Perfect 16:9

Perfect camera visual rendering

Easy and precision in assembly