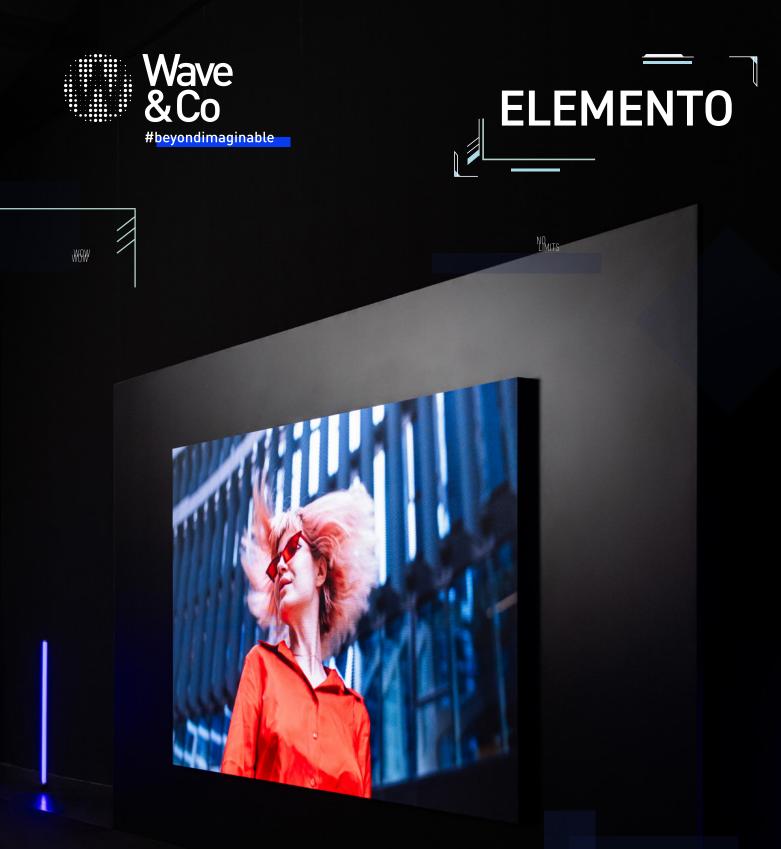

# The modular solution for fixed indoor installation.

Led screen ELEMENTO

Fixed installation - Indoor

ELEMENTO is an LED screen capable of giving you an extremely engaging experience, guaranteeing accurate and detailed colour rendering. This allows for a feeling of total **immersion**.

ELEMENTO is ideal for **indoor** applications in a business context, **luxury showroom**, meeting and conference room, television broadcasts and conferences.

Thanks to the finest pixel pitch, in fact, the reproduction of the image and video on the screen will be characterised by excellent contrast and an amazing viewing angle. This is a type of screen that is extremely versatile in use: easy to assemble and extremely robust, it easily adapts to being **integrated into the design** of the environment in which it will be positioned, giving it an unmistakable style.

**Ultra-slim design**, ultra-light, modular frame with high-precision quick mounting system for perfect alignment.

Wave&Co services are tailored to create innovation and excellence *beyond imaginable*.