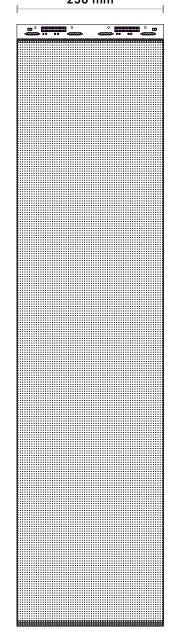

250 mm

TRASPARENCY
Up to 80%

>4000 NITS

MATERIAL

Cross-linked film

Wave&Co services are tailored to create innovation and excellence beyond imaginable.

We have been chosen by our suppliers as a Partner Hub Headquarter in Italy to guarantee +5000 sqm of warehouse and logistics.

MODULE SIZE (MM) 250X1000 - 250X1200

**MODULE RESOLUTION (PIXEL)** 64X256 - 64X300

**MODULE SIZE (NITS)** > 4000

MAX CONSUMPTION (WATT/M2) 800

AVERAGE CONSUMPTION (WATT/M<sup>2</sup>)

WEIGHT (KG/M<sup>2</sup>)