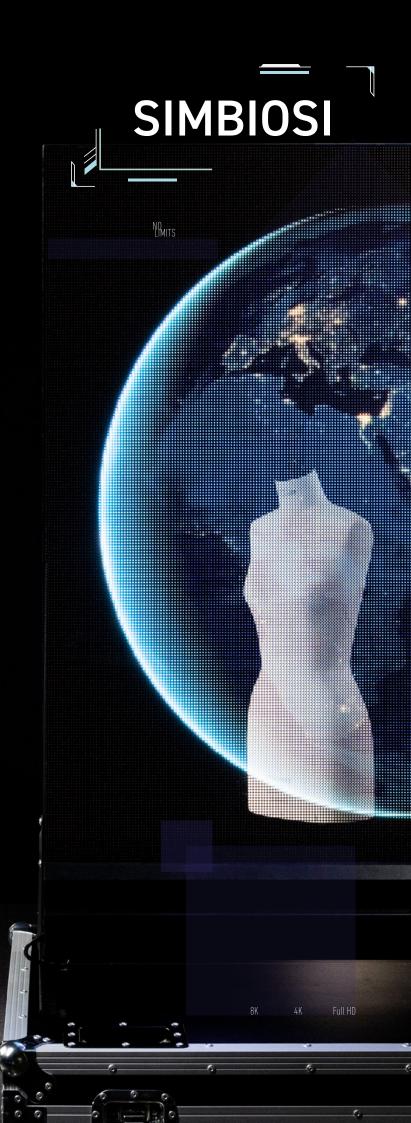

# The true transparent screen for a holographic effect.

The true transparent screen for a holographic effect.

Simbiosi is a modular transparent LED film for fixed indoor installation that allows you to pass through the content and look beyond the screen.

**Modular design** thanks to the transparent and flexible modules applicable on multiple surfaces.

**High brightness** and transparency enable you to obtain unique holographic effects capable of capturing attention.

Thanks to the use of cutting-edge technologies, the circuits have been integrated into every single pixel, allowing for a clean, seamless layout that accentuates the holographic transparency effect.

INDOOR APPLICATIONS digital signage, shop windows, retail, showroom