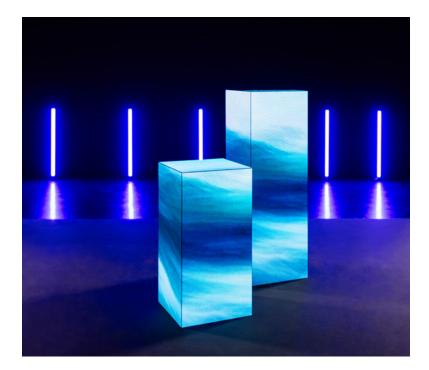

## **CUBES & COLUMNS**

Our LED Cubes & Columns are a system composed of screens installed as a covering of a structure designed and handcrafted by our designers.

They are just one of the many solutions in terms of size and shape, taking advantage of both the modularity of the LED screens and the sharp 90° angle, the flagship of our LAB's design, for a #beyondimaginable viewing experience.

The customisable finishes (lacquered, mirrored, satin, glossy, matt, etc.) make the LED Cubes perfectly integrated with the surrounding design and furnishings.