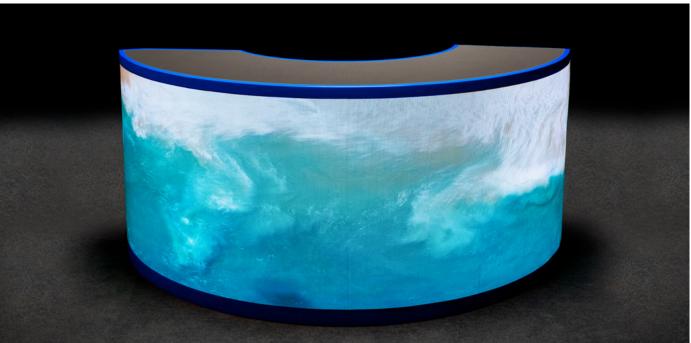

## CYLINDERS & DESKS

Our LED Cylinders & Desks are real pieces of design that will amaze your customers and further enhance your product.

Modular with flexible modules to obtain sinuous and unexpected shapes. Perfect visual rendering with both concave and convex, horizontal and vertical curvature.

Full customisation is achievable thanks to our planners and designers with whom we design and build custom screens for the customer.

The customisable finishes (lacquered, mirrored, satin, glossy, matt, etc.) make our products perfectly integrated with the surrounding design and furnishings. Full front maintenance with rapid magnetic attachment system of the modules.