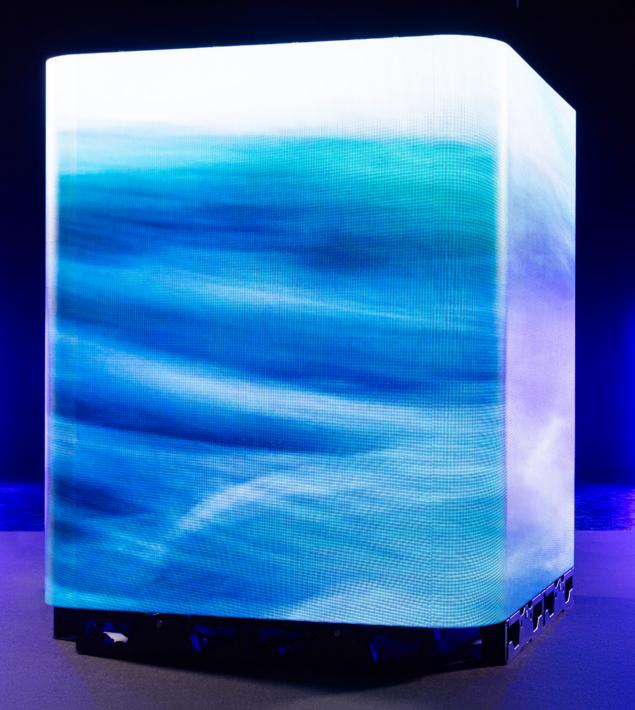

## **CUBES & COLUMNS**

Our LED Cubes & Columns are a system composed of screens installed as a covering of a structure designed and handcrafted by our designers.

They are just one of the many solutions in terms of size and shape, taking advantage of both the modularity of the LED screens and the sharp 90° angle, the flagship of our LAB's design, for a #beyondimaginable viewing experience.

The customisable finishes (lacquered, mirrored, satin, glossy, matt, etc.) make the LED Cubes perfectly integrated with the surrounding design and furnishings.