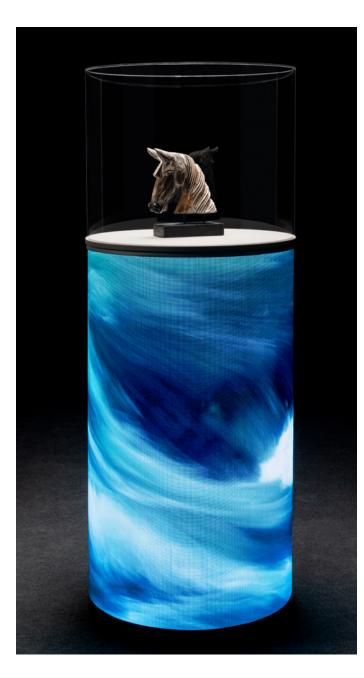

## CYLINDERS & DESKS

Our LED Cylinders & Desks are real pieces of design that will amaze your customers and further enhance your product.

Modular with flexible modules to obtain sinuous and unexpected shapes. Perfect visual rendering with both concave and convex, horizontal and vertical curvature.

Full customisation is achievable thanks to our planners and designers with whom we design and build custom screens for the customer.

The customisable finishes (lacquered, mirrored, satin, glossy, matt, etc.) make our products perfectly integrated with the surrounding design and furnishings. Full front maintenance with rapid magnetic attachment system of the modules.