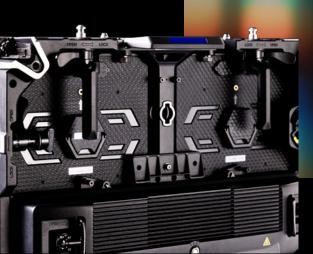

Modular design with **ultra-light** aluminium alloy frame, **bendable up to 6°** (step by ±3°) with highprecision cabinet coupling. Front and rear maintenance with rapid magnetic coupling system which allows the presence of only one technician during assembly and dismount.