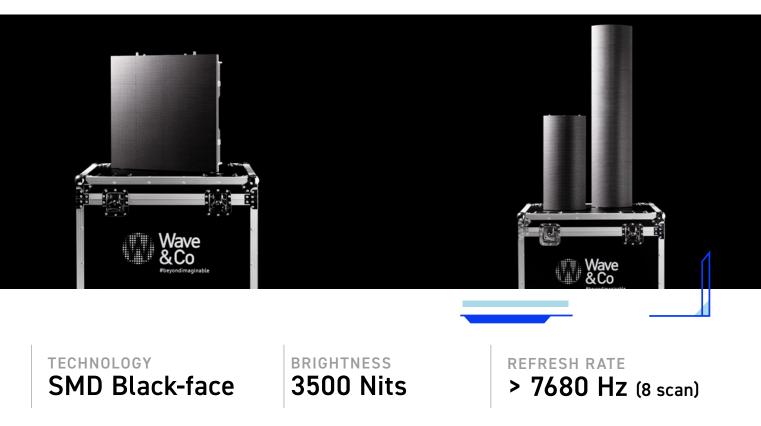

## Perfect visibility in every light conditions.

Lightweight modular LED screen for **outdoor rental** applications, available with 500x500 and 500x1000 mm cabinets, characterised by Black-face SMD LED technology which guarantees an uncommon high contrast for a perfect viewing experience even in the brightest conditions.

Perfect visual rendering thanks to the refresh rate 7860 Hz (8 scan) and brand new **K10 Receiving Cards**, which make Aria the perfect solution also for creations of Virtual Production ceilings.

Thanks to its **curved corner cabinet**, Aria enables you to create polygonal shapes for an uninterrupted viewing experience.

## PRODUCT NAME ARIA

PIXEL PITCH (MM) 3.9

TECHNOLOGY SMD Black-face

RATIO 1:1 | 1:2

CABINET SIZE (MM) 500x500x85 | 500x1000x85

CABINET RESOLUTION (PIXEL) 128x128 | 128x256

BRIGHTNESS (NITS) 3500

REFRESH RATE (HZ) 7680 (8 scan)