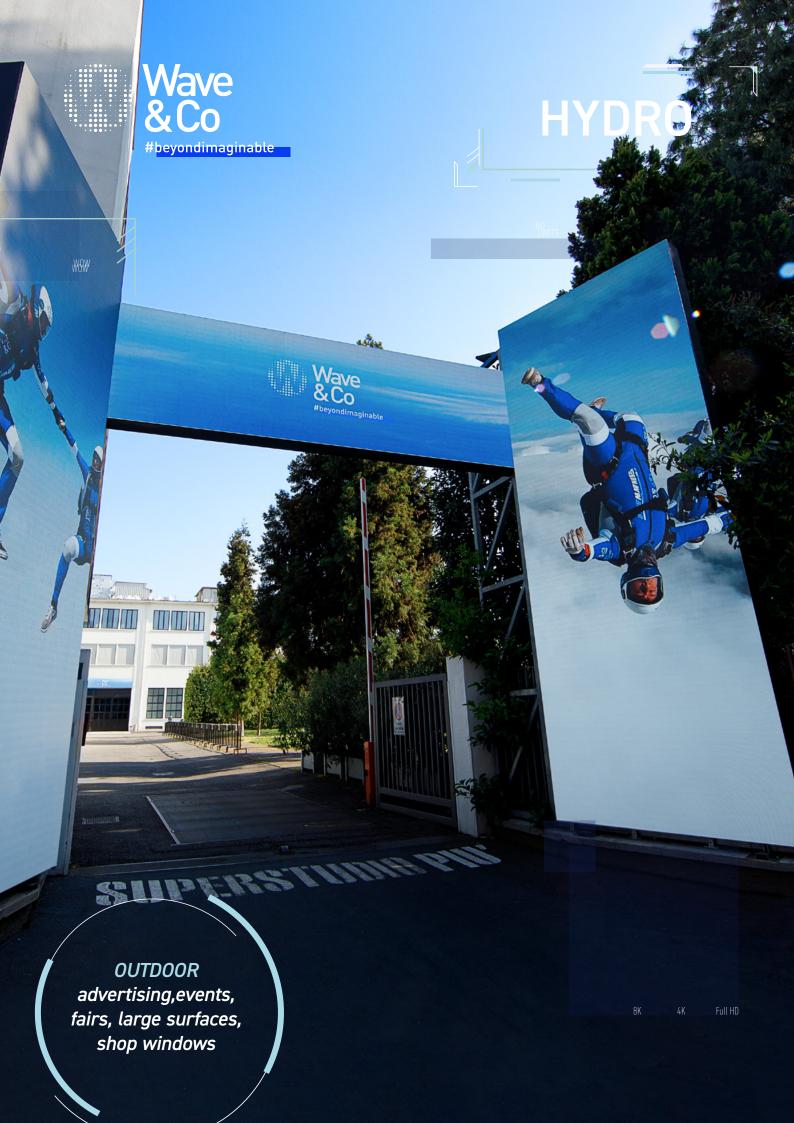

# Led screen HYDRO Fixed installation - Outdoor

Modular Ledwall for fixed outdoor installation, characterised by excellent vision quality and very high brightness of up to 8,000 nits.

Slim, modular design with high precision quick mounting system for perfect alignment. Front and rear maintenance with rapid magnetic module attachment system.

Thanks to the adjustable brightness via the appropriate sensors, the screen adapts to any external light condition, ensuring maximum visibility of your message.

The front and rear IP66 protection ensures optimal functionality of the screen in any weather condition.

OUTDOOR APPLICATIONS advertising, events, fairs, large surfaces, shop windows

REFRESH RATE 3840 Hz

**5000 - 7000 Nits** 

SMD Triad Led

Wave&Co services are tailored to create innovation and excellence beyond imaginable.