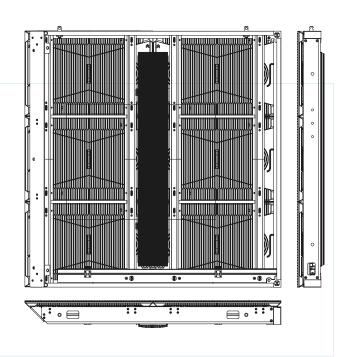

# **PRODUCT NAME HYDRO**

PIXEL PITCH (MM) 6.6 | 3.9

**TECHNOLOGY** SMD Triad Led

**CABINET SIZE (CM)** Pixel Pitch 6.6 80X90X10 - 80X120X10 - 120X120X10 Pixel Pitch 3.9 50X50X8,2 - 50X75X8,2- 50X100X8,2

**CABINET RESOLUTION (PIXEL)** Pixel Pitch 6.6 120X135 - 120X80 - 180X180 Pixel Pitch 3.9 128X128 - 128X192 - 128X256

**BRIGHTNESS (NITS)** da 5000 a 8000

REFRESH RATE (HZ) 3840

MAX CONSUMPTION (WATT/M²) 580 | 650

AVERAGE CONSUMPTION (WATT/M<sup>2</sup>) 175 | 195

**CABINET WEIGHT (KG)** 30 | 17

IP RATING (FRONT/REAR) 66 / 66

WW

**GREYSCALE (BIT)** 14+

(曲 Modular

Front and rear maintenance

**Rapid Assembly** 

**Energy Saving Technology** 

Very High Brigthness

IP Rating 66